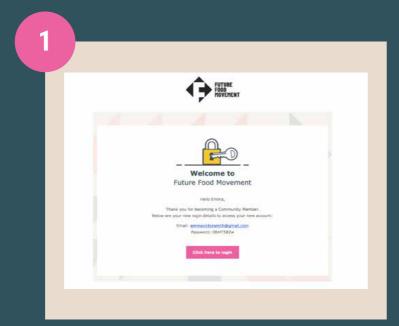

### **HOW TO GET STARTED:**

You will receive a log in password on an email from us. Log in here and complete your account with your photo and info as this will help you connect with others in the community.

You will receive a log in password on an email from noreply@futurefoodmovement.com

Click the pink button

18

DASHBOARD

HEY EMMA,

Welcome to the FFFM Community is add a space for you in update, but insqueed and connect. Check and tool Asserting of manifordations with new interplectasses bloory added every week. It is asserting to have you on this journey with as. Check and marking The Edit for content and engage with other Community Members in the through.