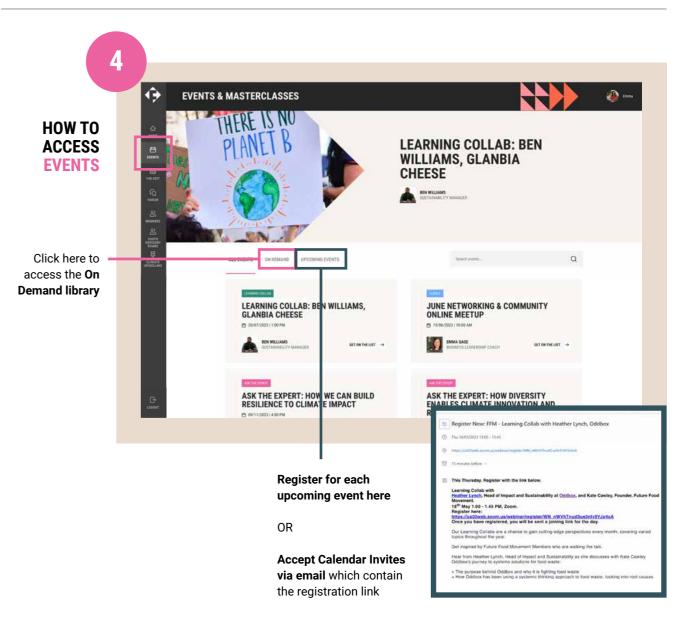

To watch on demand events, find the session and start watching the video at the top of the page, or read

0

the write-up below

Register Here to enter your

details to get on the list

6

"FUTURE FOOD MOVEMENT MAKES YOU REALISE WE NEED TO UPSKILL A LOT MORE PEOPLE. ONE OF MY TAKEAWAYS IS HOW CAN I FACILITATE AND GROW THAT LEARNING. IT CAN'T JUST BE ONE PERSON WHO'S **TRYING TO DRIVE IT."** 